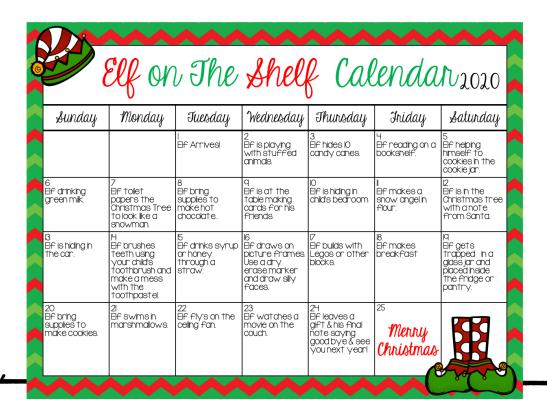

## Elf on The Shelf Calendar 2020

|  | Sunday      | Monday                                                                                  | Tuesday                                                   | Wednesday                                                                    | Thursday                                                                                  | Iriday                                       | Saturday                                                                                     |
|--|-------------|-----------------------------------------------------------------------------------------|-----------------------------------------------------------|------------------------------------------------------------------------------|-------------------------------------------------------------------------------------------|----------------------------------------------|----------------------------------------------------------------------------------------------|
|  |             |                                                                                         | I<br>Elf Arrives!                                         | 2<br>Elf is playing<br>with stuffed<br>animals.                              | 3<br>EIF hides 10<br>candy canes.                                                         | 4<br>Elf reading on a<br>bookshelf.          | 5<br>Elf helping<br>himself to<br>cookies in the<br>cookie jar.                              |
|  | green milk. | 7<br>Elf toilet<br>papers the<br>Christmas Tree<br>to look like a<br>snowman.           | 8<br>Elf bring<br>supplies to<br>make hot<br>chocolate    | q<br>Elf is at the<br>table making<br>cards for his<br>friends.              | IO<br>EIF is hiding in<br>child's bedroom                                                 | II<br>Elf makes a<br>snow angel in<br>flour. | I2<br>Elf is in the<br>Christmas tree<br>With a note<br>from Santa.                          |
|  | the car.    | IH EIF brushes teeth using your child's toothbrush and make a mess with the toothpastel | IS<br>Elf drinks syrup<br>or honey<br>through a<br>straw. | I6 Elf draws on picture frames. Use a dry erase marker and draw silly faces. | 17<br>Elf builds with<br>Legos or other<br>blocks.                                        | 18<br>Elf makes<br>breakfast                 | IQ<br>EIF gets<br>trapped in a<br>glass jar and<br>placed inside<br>the fridge or<br>pantry. |
|  |             | 2I<br>Elf swims in<br>marshmallows.                                                     | 22<br>Elf fly's on the<br>celling fan.                    | 23<br>Elf watches a<br>movie on the<br>couch.                                | 24<br>Elf leaves a<br>gift & his final<br>note saying<br>good bye & see<br>you next year! | <sup>25</sup> Merry Christmas                |                                                                                              |
|  |             |                                                                                         |                                                           |                                                                              |                                                                                           |                                              | •                                                                                            |